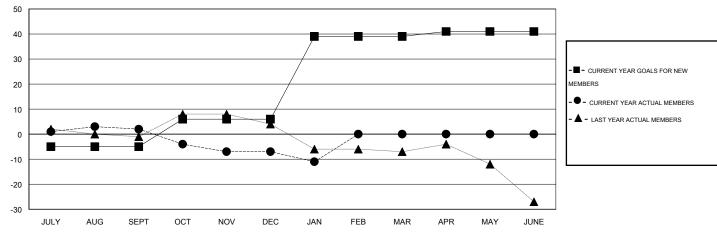

#### GOALS AND ACTUAL MEMBERS CUMULATIVE

| DROPPED CLUBS: 0  DROPPED MEMBERS |    | 11 CLUBS OF 30 ADDED 1 OR MORE NEW MEMBERS | GENDER DISTRIBUTION           MALE         530 (75.18%)           FEMALE         175 (24.82%) |     |
|-----------------------------------|----|--------------------------------------------|-----------------------------------------------------------------------------------------------|-----|
| DECEASED                          | 5  | CLICK HERE FOR HEALTH                      | FAMILY UNIT MEMBERS                                                                           | 144 |
| CLUB CANCELLED                    | 0  | ASSESSMENT DATA                            | HEAD OF HOUSEHOLD                                                                             | 70  |
| OTHER                             | 25 |                                            | HEAD OF HOUSEHOLD                                                                             |     |
| TOTAL                             | 30 |                                            | NON-HEAD OF HOUSEHOLD                                                                         | 74  |